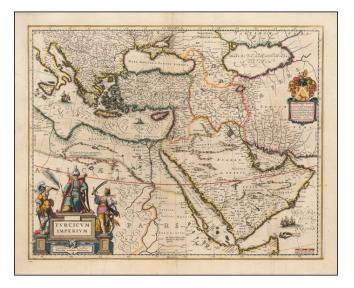

## Barry Lawrence Ruderman Antique Maps Inc.

7407 La Jolla Boulevard La Jolla, CA 92037 www.raremaps.com

(858) 551-8500 blr@raremaps.com

**Turcicum Imperium . . . [shows Cyprus]** 

| Stock#:<br>Map Maker: | 53446<br>Blaeu |
|-----------------------|----------------|
| Date:                 | 1635           |
| Place:                | Amsterdam      |
| Color:                | Hand Colored   |
| <b>Condition:</b>     | VG+            |
| Size:                 | 20 x 16 inches |
| Price:                | SOLD           |

## **Description**:

Finely colored example of Blaeu's map of the Turkish Empire, based upon Blaeu's map of a similar title.

Extends from Sicily and Italy in the West, to the Black & Caspian Seas in the North, and the Gulf of Aden, Red Sea and Saudi Arabia peninsula in the South. Centered on Cyprus.