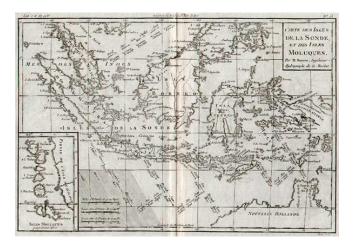

## Barry Lawrence Ruderman Antique Maps Inc.

7407 La Jolla Boulevard La Jolla, CA 92037

www.raremaps.com

(858) 551-8500 blr@raremaps.com

Carte Des Isles De La Sonde, et des Isles Moluques

| Stock#:<br>Map Maker: | 5344<br>Bonne   |
|-----------------------|-----------------|
| Date:                 | 1787            |
| Place:                | Paris           |
| Color:                | Uncolored       |
| <b>Condition:</b>     | VG+             |
| Size:                 | 13 x 9.5 inches |
| Price:                | SOLD            |

## **Description:**

A detailed map of the region from Northern Australia and New Guinea in the east to Sumatra and the Malaca Peninsula in the west, showing parts of Cambodia and the southern part of the Philippines. Includes notes on the seasonal currents and an inset of the Moluques. A detailed map in fine condition.