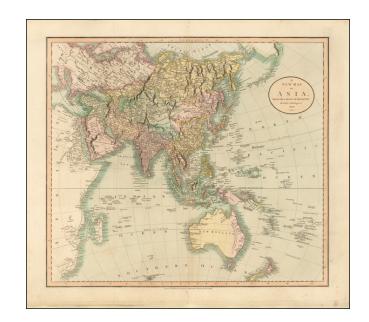

## A New Map of Asia, From The Latest Authorities . . . 1806 [with Australia, New Zealand, etc]

**Stock#:** 53432 **Map Maker:** Cary

Date: 1806 Place: London

**Color:** Hand Colored

**Condition:** VG

**Size:** 21 x 18.5 inches

## **Description:**

Interesting map of Asia and Oceana, colored by regions, published by John Cary in London.

Extends to the East Coast of Africa and the Mediterraean in the west and to New Zealand and the Friendly Islands in the East. A bit of Alaska shown.