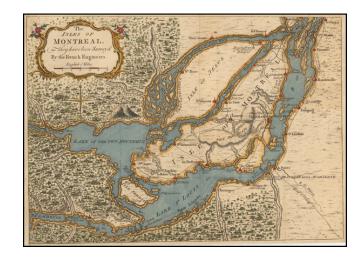

## The Isles of Montreal as they have been Survey'd By the French Engineers

**Stock#:** 53409

Map Maker: London Magazine

Date: 1761 Place: London

**Color:** Hand Colored

**Condition:** VG

**Size:**  $13 \times 9.5$  inches

## **Description:**

Early view of the area surrounding Montreal from London Magazine.

Shows travel routes, cities, rivers, churches, and topography. A highly detailed regional map, one of the best readily obtainable maps of Montreal during the period.