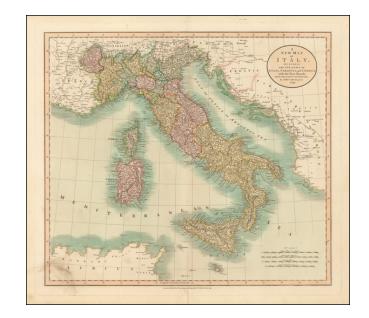

## A New Map of Italy, Including The Islands of Sicily, Sardinia and Corsica, with the Post Roads . . . 1799

**Stock#:** 53376 **Map Maker:** Cary

Date: 1799 Place: London

**Condition:** VG

Color:

**Size:** 20.5 x 18 inches

## **Description:**

Gorgeous large format map of Italy, Sicily, Sardinia and Corsica, colored by Kingdoms, and including postal roads and many other fine details.

John Cary's maps are among the best engraved and most finely detailed of the period.