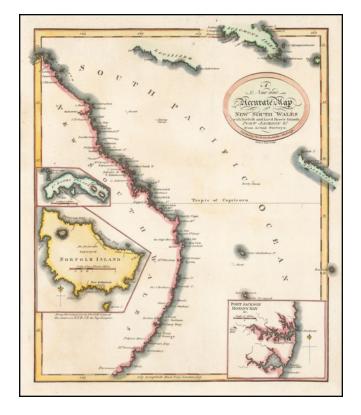

## A New and Accurate Map of New South Wales with Norfolk and Lord Howes Islands Port Jackson, &c. from Acutal Surveys.

**Stock#:** 53361 **Map Maker:** Wilkinson

Date: 1794 Place: London

Color: Hand Colored

## **Description:**

Rare early map of coastal regions of New South Wales with insets and several annotations.

Robert Wilkinson was active in London as a cartographic publisher from 1785 to 1825. He produced a number of nice works, including a General Atlas and a re-issuance of Bowen & Kitchen's English Atlas, along with excellent large format separate maps.