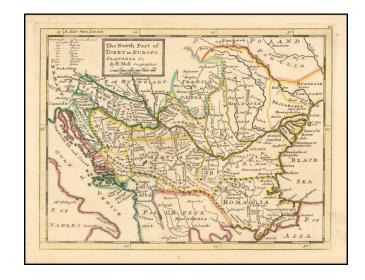

## The North Part of Turky in Europe Slavonia &c.

Stock#: 53354 Map Maker: Moll

Date: 1729 Place: London

**Color:** Hand Colored

**Condition:** VG

**Size:**  $10 \times 7$  inches

**Price:** SOLD

## **Description:**

Interesting early 18th Century map of Balkans region, at a time when the region was still controlled by Turkey.

The map extends from the Black Sea to Slovenia, Croatia and Dalmatia.

The map was published by one of London's leading mapmakers, Herman Moll.