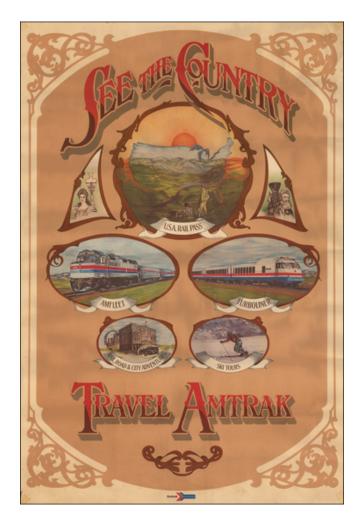

## See The Country Travel Amtrak

| Stock#:           | 53337          |
|-------------------|----------------|
| Map Maker:        | Anonymous      |
| Date:             | 1978 circa     |
| Place:            | n.p.           |
| Color:            | Color          |
| <b>Condition:</b> | VG             |
| Size:             | 24 x 35 inches |
| Price:            | SOLD           |

## **Description:**

Early Amtrak Travel poster, incorporating a map of the United States in the center and historic images.

We date the map based upon the use of the early Amtrak Logo, which commenced in 1971, and the advent of the Turboliner and Amfleet trains.