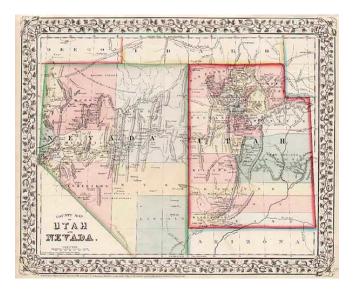

## Barry Lawrence Ruderman Antique Maps Inc.

7407 La Jolla Boulevard La Jolla, CA 92037

www.raremaps.com

(858) 551-8500 blr@raremaps.com

**County Map of Utah and Nevada** 

| Stock#:<br>Map Maker: | 5333<br>Mitchell Jr. |
|-----------------------|----------------------|
| Date:<br>Place:       | 1870<br>Philadelphia |
| Color:                | Hand Colored         |
| <b>Condition:</b>     | VG+                  |
| Size:                 | 14 x 11.5 inches     |
| Price:                | SOLD                 |

## **Description:**

Nice map of NV & UT, colored by county. Shows towns, railroads, explorers' routes, mtns, rivers, Indians, forts, etc. Decorative border. Southern NV is largely unexplored.