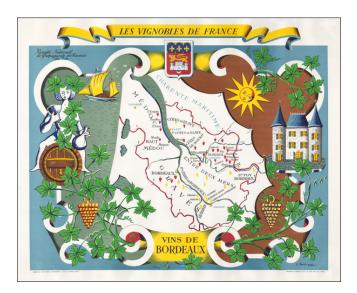

## (Wines of the Bordeaux) Les Vignobles de France - Vins de Bourdeaux

| Stock#:<br>Map Maker: | 53329<br>Hetreau   |
|-----------------------|--------------------|
| Date:                 | 1954               |
| Place:                | Paris              |
| Color:                | Color              |
| <b>Condition:</b>     | Fine               |
| Size:                 | 36.5 x 26.5 inches |
| Price:                | SOLD               |

## **Description:**

Fine example of this decorative map promoting the Wines of the Bordeaux Region of France, published by the Comite National des Vins de France.

The center of the map includes a map of the Bordeaux Region, following the Gironde River from Sainte-Foy-Bordeaux and Saint-Emilion and Sauternes in the south to Medoc in the north, centered on the city of Bordeaux.