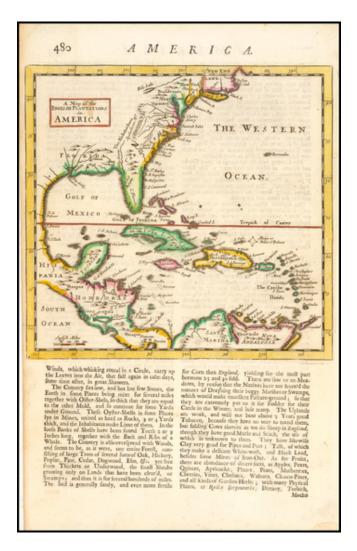

## A Map of the English Plantations in America

| Stock#:<br>Map Maker: | 53323<br>Moll      |
|-----------------------|--------------------|
| Date:                 | 1695               |
| Place:                | London             |
| Color:                | Uncolored          |
| <b>Condition:</b>     | VG                 |
| Size:                 | $7 \ge 7.5$ inches |
| Price:                | SOLD               |

## **Description:**

Scarce map of the Gulf Coast, Florida and the Southeast and Caribbean, from the *Thesaurus Geographicus*, a scarce late 17th century English publication.

While the publisher is not credited, this is almost certainly one of Herman Moll's earliest engraving efforts.