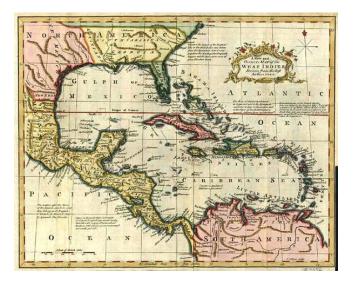

## A New and Correct Map of the West Indies, Drawn from the Best Authorities

| Stock#:<br>Map Maker: | 5332<br>Gibson     |
|-----------------------|--------------------|
| Date:                 | 1760               |
| Place:                | London             |
| Color:                | Hand Colored       |
| <b>Condition:</b>     | VG+                |
| Size:                 | $14 \ge 11$ inches |
| Price:                | SOLD               |

## **Description:**

Decorative map of the Caribbean and Southeastern US, extending to Texas, Mexico, Central America and South America. Decorative Cartouche. Numerous annotations throughout. A bit of extra creasing, but in all a very nice example of the map.