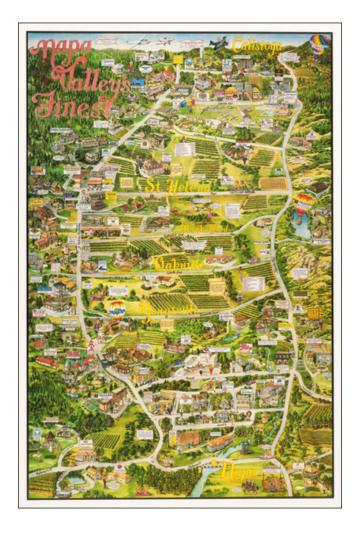

## Napa Valley's Finest

**Stock#:** 53303 **Map Maker:** City Design

**Date:** 1988 circa **Place:** Pleasanton, CA

**Color:** Color **Condition:** Fine

**Size:**  $34 \times 22.5$  inches

Price: SOLD

## **Description:**

Decorative pictorial map of Napa Valley, from Napa to Calistoga, published by City Design.

The map includes advertising for a number of local merchants, including wineries, restaurants, hotels and many wine related tourist attractions.

Several historical factoids are included, along with the acreage in production for a number of different varietals.