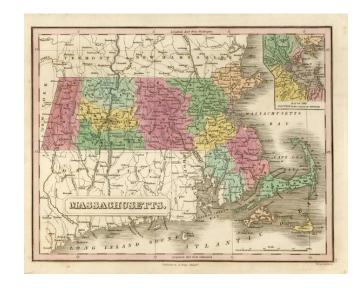

## **Massachusetts**

**Stock#:** 5327 **Map Maker:** Finley

**Date:** 1828

Place: Philadelphia Color: Hand Colored

**Condition:** VG+

**Size:** 11 x 9 inches

**Price:** SOLD

## **Description:**

Striking map of Massachusetts from Finley's atlas, colored by counties and showing towns, roads, rivers, mountains and other geographical features.

Includes inset of Boston and excellent detail along the Cape. A nice example of this highly desirable map.