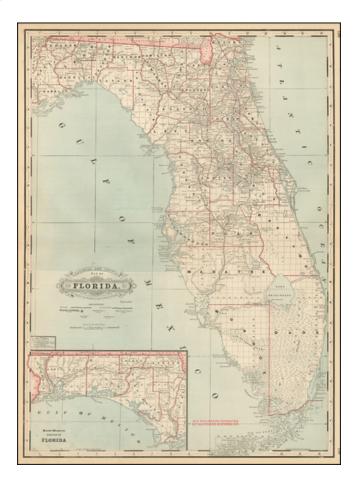

## Barry Lawrence Ruderman Antique Maps Inc.

7407 La Jolla Boulevard La Jolla, CA 92037 www.raremaps.com

(858) 551-8500 blr@raremaps.com

Rail Road and County Map of Florida

| Stock#:<br>Map Maker: | 53257<br>Cram    |
|-----------------------|------------------|
| Date:                 | 1892             |
| Place:                | Chicago          |
| Color:                | Color            |
| <b>Condition:</b>     | VG+              |
| Size:                 | 22.5 x 16 inches |
| Price:                | SOLD             |

## **Description:**

Detailed railroad map of Florida, showing counties, railroad lines, towns, rivers, township surveys, lakes, mountains, creeks, waterfalls, and a host of other information.

Over 30 different railroad lines located and color coded. From Cram's scarce American Railway Atlas.