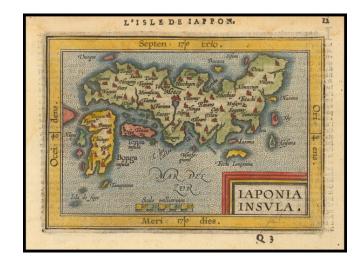

## Iaponia Insula

**Stock#:** 53252

Map Maker: Ortelius / Vrients

Date: 1601
Place: Antwerp
Color: Hand Colored

**Condition:** VG

**Size:** 5 x 3.5 inches

Price: SOLD

## **Description:**

Nice full color example of Ortelius' miniature map of Japan, from the first edition of Ortelius *Epitome* published by Giovanni Battista Vrients. One of the earliest obtainable separate maps of Japan.