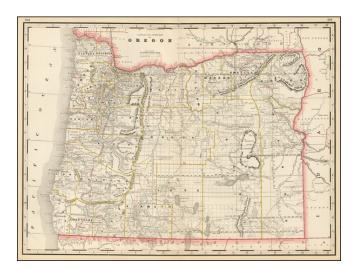

## Barry Lawrence Ruderman Antique Maps Inc.

7407 La Jolla Boulevard La Jolla, CA 92037

www.raremaps.com

(858) 551-8500 blr@raremaps.com

**Railroad and County Map of Oregon** 

| Stock#:<br>Map Maker: | 53249<br>Cram        |
|-----------------------|----------------------|
| Date:                 | 1882                 |
| Place:                | Chicago              |
| Color:                | <b>Outline</b> Color |
| <b>Condition:</b>     | VG+                  |
| Size:                 | 22 x 16 inches       |
| Price:                | SOLD                 |

## **Description:**

Highly detailed map of Oregon shows counties, railroads, railway stations, township surveys, mountains, rivers, lakes, Military Grants, Indian Reservations and other early details.

The best large format commercial atlas map of the period.