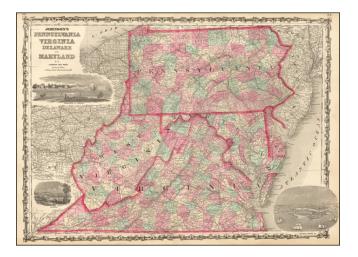

## Johnson's Pennsylvania, Virginia, Delaware and Maryland

| Stock#:           | 53224              |
|-------------------|--------------------|
| Map Maker:        | Johnson & Browning |
| Date:             | 1863               |
| Place:            | New York           |
| Color:            | Hand Colored       |
| <b>Condition:</b> | VG+                |
| Size:             | 24 x 17 inches     |
| Price:            | SOLD               |

## **Description:**

Detailed map of Virginia, Maryland, Delaware and Pennsylvania, hand colored by counties.

The map pre-dates the formation of West Virginia and only appeared in the earliest editions of Johnson's Family Atlas.

The map shows towns, railroads, roads, post offices, rivers and a host of other details. Nice vignettes of the University of Virginia, City of Baltimore and Dismal Swamp Canal.