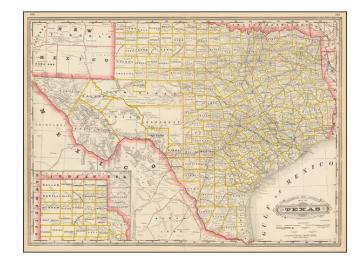

## Railroad and County Map of Texas

**Stock#:** 53208 **Map Maker:** Cram

Date: 1882Place: ChicagoColor: Outline Color

**Condition:** VG+

**Size:**  $22 \times 16$  inches

**Price:** SOLD

## **Description:**

Highly detailed map of Texas, from a rare early edition of Cram's Standard American Railway Atlas. Shows counties, railroads, railway stations, township surveys, mountains, rivers, lakes, and a host of other early details. Large inset of the Northern Panhandle. Also shows county seats, Money Order Post Offices and other commerce details. Decorative title.

The best large format commercial atlas map of the period.