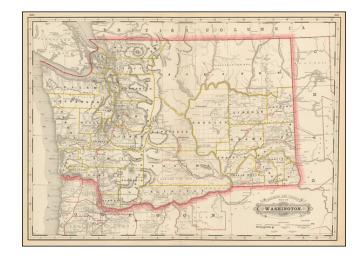

## **Description:**

Highly detailed map from a rare early edition of Cram's Standard American Railway Atlas.

Shows counties, railroads, railway stations, township surveys, mountains, rivers, lakes, and a host of other early details. Also shows county seats, Money Order Post Offices and other commerce details.

Decorative title. The best large format commercial atlas map of the period.