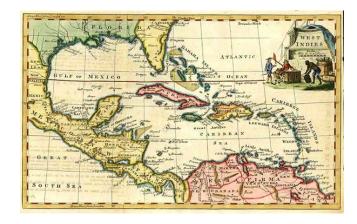

## **Description:**

Decorative map of the West Indies, hand colored by countries and colonial interests. Shows islands, bays, towns, rivers, mountains, etc. Interesting representation of Florida, with an oddly shaped St. Johns River. Decorative cartouche.