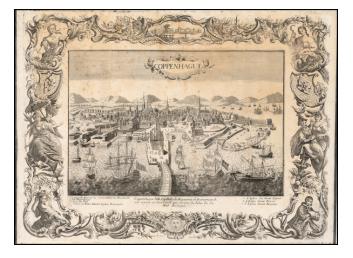

## Copenhague Ville Capitale du Royaume de Danemarck est située en Zeelande qui est une des Isles de la Mer BALTIQUE

Stock#:53199Map Maker:Anonymous

Date:1680 circaPlace:Paris ?Color:UncoloredCondition:VGSize:29.5 x 21.5 inches

## **Description**:

Rare large decorative view of Copenhagen, with an elaborate engraved border.

The view shows an elaborate waterfront image, with wharves, windmills, shipbuilding, etc.

7 major sites are identified in the key below the view.

The view is rare, with only a few examples located, but with this border, it is quite possibly a unique survival.

Provenance: Purchased Caudron Auction House, Paris, 2017.

**Detailed Condition:** Minor foxing