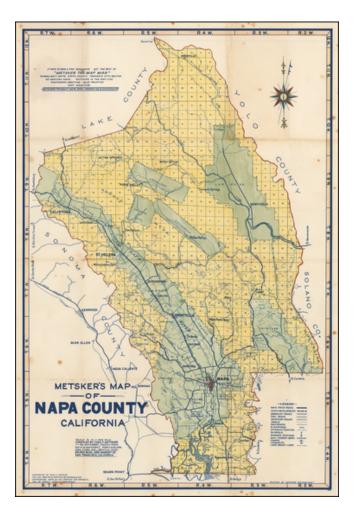

## **Description:**

Detailed map of Napa County, Calfornia.

The map emphasizes roads, trails, railroad lines, ranger stations and camp sites.

Cities and towns noted include Napa, Yountville, Calistoga, St. Helena and Rutherford.

A scarce map -- first example we have ever offered.