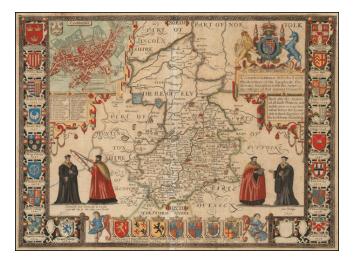

## Cambridgshire described with the devision of the hundreds, the Townes situation with the Armes of the Colleges of that famous Universiti:

| Stock#:    | 53172 |
|------------|-------|
| Map Maker: | Speed |

## **Description:**

Attractive full color example of Speed's map of Cambridge, from an early edition of Speed's *Theatre of Great Britain*, first published in 1611.

Includes large inset plan of Cambridge and 25 different coats of arms. English text on verso.