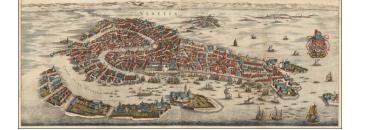

## Venetia

| Stock#:    | 53161  |
|------------|--------|
| Map Maker: | De Wit |

Date:1660 circaPlace:AmsterdamColor:Hand ColoredCondition:VGSize:40.5 x 16 inches

Price: SOLD

## **Description:**

Fine old color example of this remarkable 2-sheet view of Venice and environs, published in Amsterdam by Frederick De Wit.

Includes a large elaborate coat of arms and dozens of ships in the harbor and Canal Della Giudeca. Dozens of place names throughout, including names of outer islands and along the main coastline.