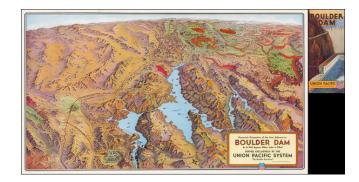

### **Boulder Dam & Environs**

Striking panoramic view of the Nevada, Utah, and Arizona desert, from Las Vegas to the Grand Canyon, published by the Union Pacific Railroad.

The map extends east to the Union Pacific Grand Canyon Lodge on the north rim of the Grand Canyon. To the west, Las Vegas is shown.

In the north, Bryce Canyon and Zion appear.