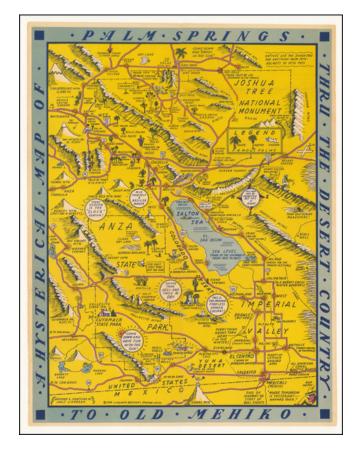

## A Hysterical Map Of Palm Springs Thru The Desert Country To Old Mehiko

**Stock#:** 53134

Map Maker: Lindgren Brothers

**Date:** 1948

Place: Spokane, WA

**Color:** Color **Condition:** VG+

**Size:** 20.5 x 17.5 inches

#### Rare Palm Springs Pictorial

"Hatched and Scratched by Jolly Lindgren," this comic pictorial map is full of puns and comic vignettes related to Palm Springs, the Imperial Valley and Salton Sea, extending to Mt. San Gorgonio, 29 Palms Joshua Tree, the Cuyamaca Mountains, Salton Sea, Mexicali and Holtville.

The Lindgren Brothers issued a number of other silly whimsical maps of national parks and other parts of the West.

This is one of the rarest of the Hysterical Map Series.