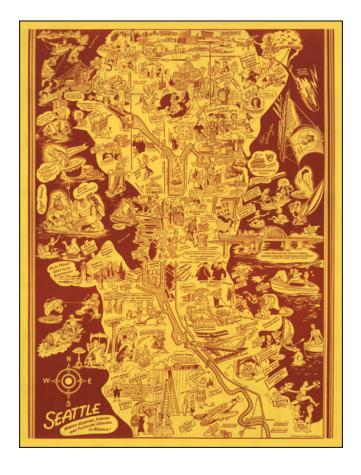

### Seattle Happy Hunting, Fishing and Pleasure Grounds of America!

**Stock#:** 53132

Map Maker: MacPherson

Date: 1950 circaPlace: SeattleColor: Uncolored

**Condition:** VG+

**Size:** 16 x 21 inches

**Price:** SOLD

#### **Description:**

Rare whimsical pictorial map of Seattle.

Comic figures highlight Seattle's features:

- University of Washington (and Huskie mascot and rowing crew)
- Husky Crew
- Lake Washington Floating Bridge
- Boeing Field and Plant
- "mailmen with charm"
- Sick's Seattle (Baseball) Stadium
- Aqua Theater
- Boeing Air Field and Plant

### Seattle Happy Hunting, Fishing and Pleasure Grounds of America!

The Seattle Sea Fair is noted with dates July 30 through August 8th, and the 1st. Round of the World Famous Salmon Derby from February 13 to May 31.

We date the map based upon its listing the Seattle Sea Fair, which began in 1950.