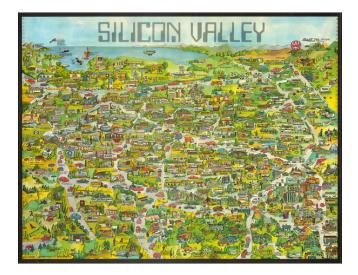

## Silicon Valley (Birdseye View)

- Stock#:53129Map Maker:City Graphics of America
- Date:1982Place:Fremont, CAColor:ColorCondition:VGSize:40 x 30.5 inches

Price: SOLD

#### **Description:**

Decorative pictorial map of Silicon Valley in 1982, drawn by Maryanne Regal Hoberg.

The map is filled with advertising for computer and other companies in the Valley, includes Apple Computers. The vignette to the right shows a mother and daughter, with the caption "We're Looking for A Personal Computer".

Other companies of note include:

- Oracle
- Symantec
- Abacus
- Kyocera
- Tandem
- ASK
- A note that Gary Dahl became a Millionaire selling pet rocks
- Hewlett Packard
- NEC
- Control Data
- Texas Instruments
- TDC
- Intel
- Sperry Univac

### Silicon Valley (Birdseye View)

- Fairchild Semiconductor
- Wang

We previously offered the 1983 version of this map.

**Detailed Condition:**