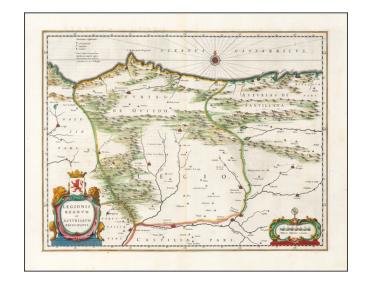

## Legionis Regnum et Asturiarum Principatus

**Stock#:** 53116 **Map Maker:** Blaeu

Date: 1640 circaPlace: AmsterdamColor: Hand Colored

**Condition:** VG+

**Size:**  $20 \times 15$  inches

Price: SOLD

## **Description:**

Decorative map of the Northwest Coastal region of Spain, published by Blaeu.

The map is bounded by Rivadeao, Lugo and Camora, Simancas, Valladolid, Palencia, Lerma, Burdos Laredo and Santillana and centered on Astorga, Leon, Oviedo, Aviles and Villa Francia.

Consists primarily of Austurias, Leon and Oviedo, with compass rose and two decorative cartouches.