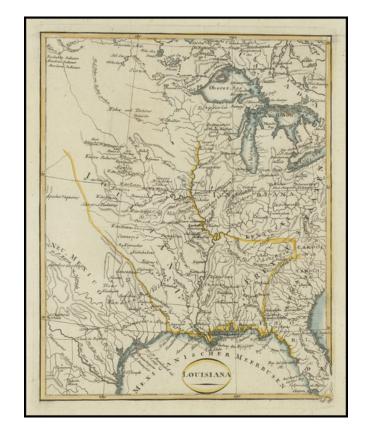

## An Early Louisiana Purchase Map

Extremely rare little map centered on the Mississippi, apparently based upon the map used to illustrate Berquin-Duvallon's *Vue de la Colonie Espagnole du Mississippi, ou des Provinces de Louisiane et Floride Occidentale, en l'annee 1802* ...

The map includes an excellent treatment of Texas and the Mississippi and Missouri River Valleys and includes the route from the Mississippi River to Texas through S. Antonio and S. Juan de Baptista. Many Indian Villages located in Texas, Arkansas and Missouri, along with early Western Forts.

An excellent Louisiana Territory and early Texas map.