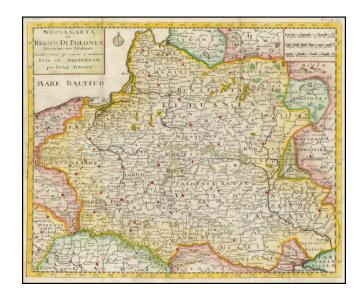

## Nuova Carta Del Regno Di Polonia Diviso nei suoi Palatinati . . .

Stock#: 53084 Map Maker: Albrizzi

**Date:** 1736 circa **Place:** Venice

**Color:** Hand Colored

**Condition:** VG

**Size:** 13 x 11 inches

## **Description:**

Detailed map of the Kingdom of Poland, extending to Ukrainia and the Black Sea.

The present example is the first edition of the map, pre-dating the use of the map in the Italian edition of Salmon's Geography. The two states can be differentiated by the plate number in the top left corner of the second edition.