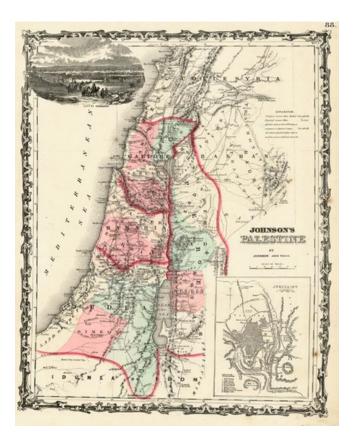

## Barry Lawrence Ruderman Antique Maps Inc.

7407 La Jolla Boulevard La Jolla, CA 92037 www.raremaps.com

(858) 551-8500 blr@raremaps.com

Johnson's Palestine

| Stock#:           | 5308           |
|-------------------|----------------|
| Map Maker:        | Ward & Johnson |
| Date:             | 1863           |
| Place:            | New York       |
| Color:            | Hand Colored   |
| <b>Condition:</b> | VG+            |
| Size:             | 16 x 13 inches |
| Price:            | SOLD           |

## **Description:**

Attractive map of the Holyland, coloured by based upon the 12 tribes and contemporary (to mid-19th Century) borders. Insets of view of Damascus and town plan of Jerusalem. Shows towns, roads, rivers, lakes, mountains, etc. Includes biblical, classical and contemporary place names. Decorative borders.