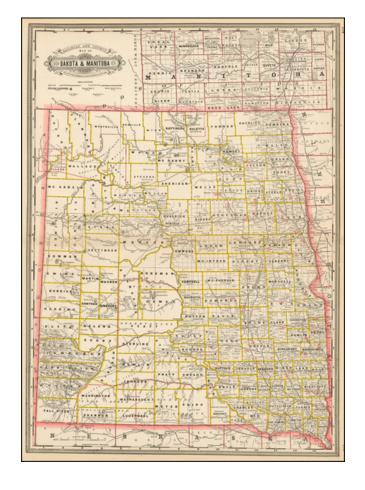

## Railroad Map of Dakota & Manitoba

**Stock#:** 53078 **Map Maker:** Cram

Date: 1882Place: ChicagoColor: Outline Color

**Condition:** VG+

**Size:** 22 x 16 inches

**Price:** SOLD

## **Description:**

Highly detailed map, from a rare early edition of Cram's Standard American Railway Atlas.

Shows counties, railroads, railway stations, township surveys, mountains, rivers, lakes, and a host of other early details. Also shows county seats, Money Order Post Offices and other commerce details. Decorative title. The best large format commercial atlas map of the period for this region.