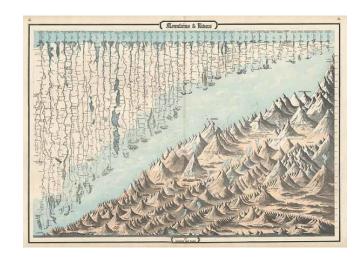

## **Mountains & Rivers**

**Stock#:** 5307

Map Maker: Ward & Johnson

Date: 1862Place: New YorkColor: Hand Colored

**Condition:** VG+

**Size:** 24 x 17 inches

**Price:** SOLD

## **Description:**

Gorgeous large format example of this mountains and rivers plate, showing the lengths of the principal rivers of the world and heights of the principal mountains. Delineates volcanoes, mountain lakes and other features. Includes names and distances, and identifies continents. An interesting and decorative item.