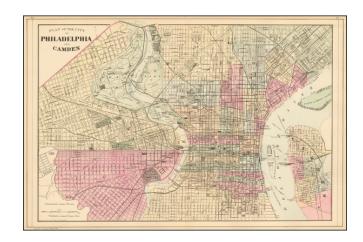

## Plan of the City of Philadelphia and Camden

**Stock#:** 53063 **Map Maker:** Mitchell Jr.

**Date:** 1884

Place: Philadelphia Color: Hand Colored

**Condition:** VG+

**Size:** 22 x 14.5 inches

**Price:** SOLD

## **Description:**

Scarce map of Philadelphia, hand colored by wards, and showing streets, parks, buildings, depots, public buildings, wharfs, roads, islands, ferry crossings, etc.

This is a very unique format of the map, which appeared only briefly in Mitchell's *New General Atlas*. Beautiful wash color example.