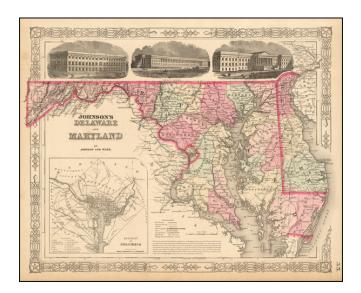

## Johnson's Delaware and Maryland [Inset map of Washington DC]

| Stock#:           | 53042            |
|-------------------|------------------|
| Map Maker:        | Ward & Johnson   |
| Date:             | 1863             |
| Place:            | New York         |
| Color:            | Hand Colored     |
| <b>Condition:</b> | VG+              |
| Size:             | 16 x 12.5 inches |
| Price:            | SOLD             |

## **Description:**

Detailed map of Maryland and Delaware, hand colored by counties.

Includes vignettes of the Post Office, Treasury Building, Patent Office, Harpers Ferry and The Capitol.

The map shows towns, railroads, roads, post offices, rivers and a host of other details.

Decorative border.