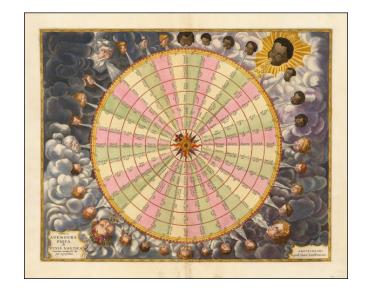

## **Description:**

Finely engraved wind chart, surrounded by wind heads and with the compass divided into 32 parts and text in six languages.

The wind heads are arranged in successive ages from young to old, and four large heads, blowing winds on the compass and seasons.