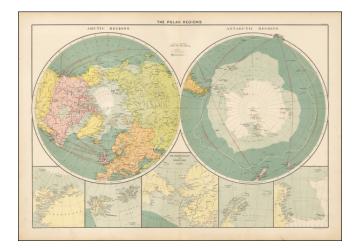

## **Description:**

Detailed map of the polar regions on a hemispheric projection, with smaller inset maps of various smaller parts of the Polar regions.

This is an early edition of the map pre-dating the addition of a list of polar explorers in the upper corners of the map. The top center inset map is also not yet included.