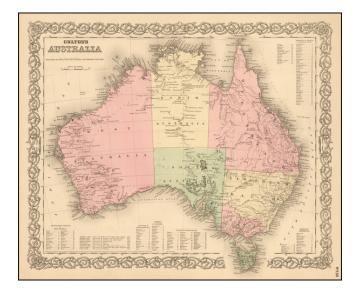

## **Description:**

Highly detailed map of Australia, colored by provinces.

Includes a key showing the various counties in each of the provinces. Shows towns, rivers, lakes, mountains, islands, etc. The interior is still highly primitive and unknown.

Decorative border. A terrific regional map, from one of the most prolific American mapmakers of the mid-19th Century.