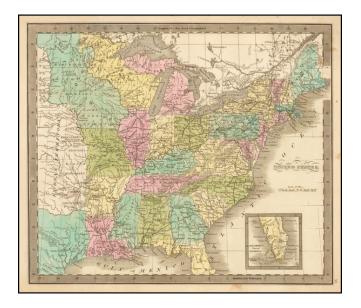

## **United States (Massive Iowa and Wisconsin Territories)**

| Stock#:    | 52993              |
|------------|--------------------|
| Map Maker: | Greenleaf          |
| Date:      | 1842               |
| Place:     | New York           |
| Color:     | Hand Colored       |
| Condition: | VG                 |
| Size:      | 12.5 x 10.5 inches |
| Price:     | SOLD               |

## **Description:**

Greenleaf's map of the United States showing Iowa and Wisconsin Territory in the west, along with a newly admitted State of Texas.

A number of early railroad lines are shown.