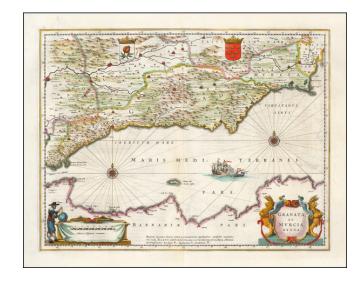

## Granata Et Murcia Regna

Stock#: 52971 Map Maker: Blaeu

Date: 1635 circaPlace: AmsterdamColor: Hand Colored

**Condition:** VG+

**Size:** 19.5 x 15 inches

**Price:** SOLD

## **Description:**

Attractively hand-colored example of Blaeu's decorative map of the region from Sevilla to Alicante, centered on Malaga, Cordoba, Alcala Real, Granada and Almeira, etc.

Two cartouches, sailing ships at battle in the Mediterranean, 2 compass roses and two coats of arms.