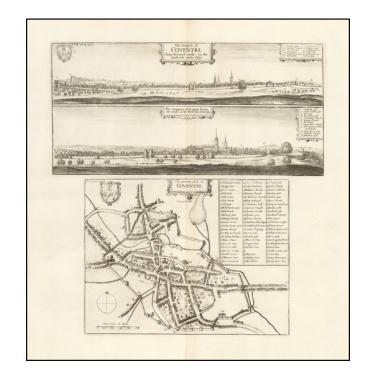

## (Coventry) The Prospect of Coventre from Warwick roade on the south side of the Cittye / The Prospect of it upon Leicester roade on the North side of the City / The ground plott of Coventre

**Stock#:** 52960 **Map Maker:** Hollar

## **Description:**

Fine set of views and a town plan of Coventry, from Dugdale's Warwickshire, first published in 1656.

The majority of the engraving work was undertaken by Wenceslaus Hollar.