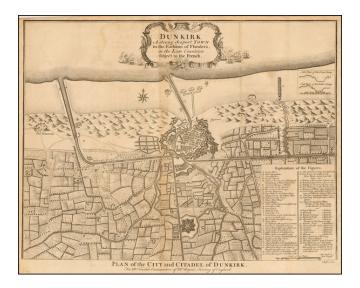

## Dunkirk A strong Seaport Town in the Earldom of Flanders in the Low Countries subject to the French

- Stock#:52959Map Maker:Rapin de Thoyras
- Date:1746Place:LondonColor:UncoloredCondition:VGSize:19 x 15.5 inches

## **Description:**

Detailed plan of the city of Dunkerque, including fortifications, town plan, roads, farms, rivers, and a decorative compass rose.

From Tindal's Continuation of Rapin's History.