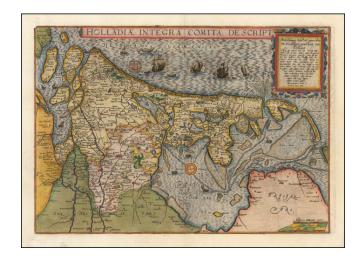

## **Description:**

Scarce map of Holland, published by Cornelis De Jode in his Speculum Orbis Terrarum.

Oriented with west at the top, the map includes the entirety of the Netherlands, with several decorative strapwork cartouches, sailing ships and sea monsters.

One of the first great atlas maps of the Netherlands from the 16th Century.