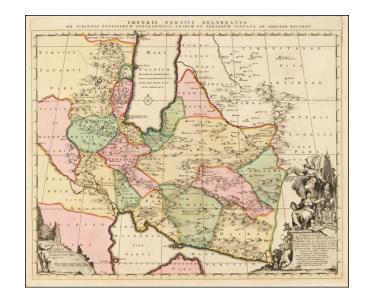

## Imperii Persici Delineatio Ex Scriptis Potissimum Goegraphicis Arabum et Persarum Tentata Ab Adriano Relando

Stock#: 52945 Map Maker: Schenk

Date: 1700 circaPlace: AmsterdamColor: Hand Colored

**Condition:** VG+

## **Description:**

Scarced separately published map of the Persian Empire, based upon the writings of the Dutch Orientalist Adrian Reland.

The map is the result of Reland's compilation of many of the most important contemporary and early works on the Persian Empire.

The map provides one of the most unique and detailed maps of the Persian Empire, at the beginning of the 18th Century.

Includes a dedicatory cartouche to Nicolas Witsen.