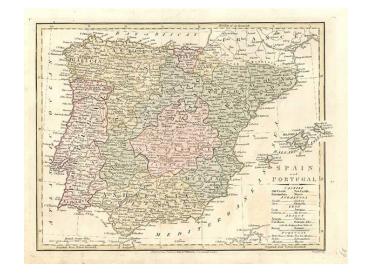

## **Spain and Portugal [shows Balearic Islands]**

**Stock#:** 5284 **Map Maker:** Wilkinson

Date: 1808 Place: London

**Color:** Hand Colored

**Condition:** VG+

**Size:**  $11.5 \times 9$  inches

**Price:** SOLD

## **Description:**

Detailed map of Spain (España), Portugal and the Balearic Islands, coloured by provinces. A chart identifies the independent states of Biscay and Navarre and other details. Robert Wilkinson was active in London as a cartographic publisher from 1785 to 1825. He produced a number of nice works, including a General Atlas and a re-issuance of Bowen & Kitchen's English Atlas, along with excellent large format separate maps.