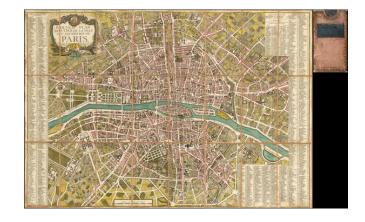

### Fine Old Color Map of Paris

Decorative and highly detailed plan of Paris,

Shows Paris in remarkable detail, including the structure and shape of a number of the buildings in Paris and a number of Garden plans.

The cartouche includes the Coat of Arms of the City of Paris (sailing ship).

The present example is an exceptionally fine example, with deluxe old color from the late 18th Century.