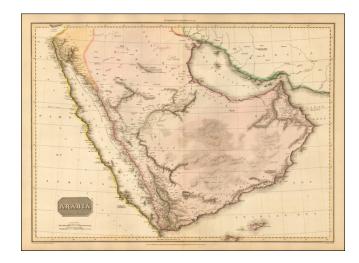

## **Description:**

Stunning large format map of Saudi Arabia, the Persian Gulf, Red Sea and vicinity.

The map is dominated by the Great Desert and Province of Neged. Marvelous detail of the mountains, rivers etc. Highly detailed regional map, one of the best regional maps of the area to appear in an English Atlas during the period.

Pinkerton's now rare elephant folio atlas is one of the best engraved works of the period. While lesser known than the more common atlases by Cary & Thomson, it is a superior work, especially in the detail of the maps.