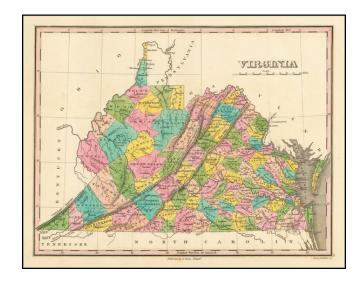

## **Description:**

First edition of this early map of the state of Virginia from Finley's atlas.

The map is hand colored by counties and shows towns, roads, rivers, mountains and other geographical features.

The western portion of the state lacks a number of Counties, which will later be part of West Virginia.